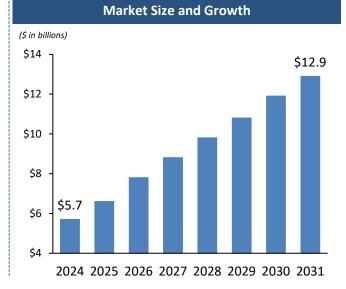

### **Company Overview**

EAGLE (or the "Company") is a SaaS full suite **AI and** data analytic platform empowers community financial institutions to grow revenue at the customer level, adopt digital transformation, enhance customer relationships, and manage risk and compliance. The Company targets small to medium sized financial institutions (less than \$10 billion in assets) who lack data-driven and AI-enhanced technology. With the insights provided by the Company's platform, smaller financial institutions to retain current customers, attain new customers, and maximize revenue per customer.