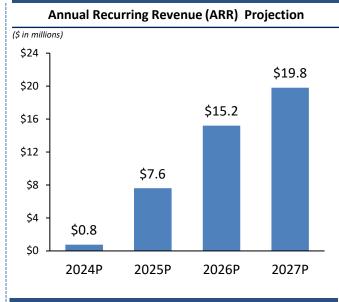

# Project EAGLE: AI-Powered Revenue Engine for Community Financial Institutions

**\$0.8 Million** 2024P ARR 6 clients Projected by 2024

\$8.8 Million 2027P EBITDA Revenue **140 Clients** Projected by 2027