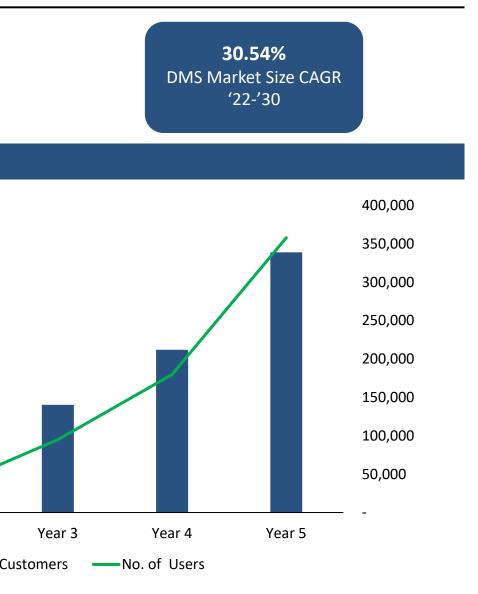

## **Project IB240401:** High-Growth Document Management System

|                                     | \$0.30M 1,883   2023 Run Rate Number of Users (2024P)                                                                                                                                                                                                                                                                                                                                                                                                                                                                                                                                                                       |                                                                                                     | <b>\$7.09 billio</b><br>Document Manago<br>ystem Market Size | ement  |
|-------------------------------------|-----------------------------------------------------------------------------------------------------------------------------------------------------------------------------------------------------------------------------------------------------------------------------------------------------------------------------------------------------------------------------------------------------------------------------------------------------------------------------------------------------------------------------------------------------------------------------------------------------------------------------|-----------------------------------------------------------------------------------------------------|--------------------------------------------------------------|--------|
| Com                                 | npany Overview                                                                                                                                                                                                                                                                                                                                                                                                                                                                                                                                                                                                              | Project                                                                                             | ed Growth                                                    |        |
|                                     | 40401 (or the "Company") is a Document Management System (DMS) platform powered by artificial intelligence (AI)<br>Company is founder-owned and led by a strong management team. The Company is well positioned to capitalize on<br>growing DMS market.                                                                                                                                                                                                                                                                                                                                                                     |                                                                                                     |                                                              |        |
| ne gro                              |                                                                                                                                                                                                                                                                                                                                                                                                                                                                                                                                                                                                                             |                                                                                                     |                                                              |        |
| iiice u                             | the platform's launch in April 2023, the Company has gained significant traction in the banking, hea                                                                                                                                                                                                                                                                                                                                                                                                                                                                                                                        | lthcare, and                                                                                        |                                                              |        |
| ducat                               | the platform's launch in April 2023, the Company has gained significant traction in the banking, hea<br>tion industries and has experienced consistent growth. The Company is now looking to secure their<br>ment to scale the business.                                                                                                                                                                                                                                                                                                                                                                                    |                                                                                                     |                                                              |        |
| ducat                               | tion industries and has experienced consistent growth. The Company is now looking to secure their                                                                                                                                                                                                                                                                                                                                                                                                                                                                                                                           | first outside                                                                                       |                                                              |        |
| ducat<br>าvestท                     | tion industries and has experienced consistent growth. The Company is now looking to secure their                                                                                                                                                                                                                                                                                                                                                                                                                                                                                                                           | r first outside 10,000<br>8,000                                                                     |                                                              |        |
| ducat<br>ivestn                     | tion industries and has experienced consistent growth. The Company is now looking to secure their ment to scale the business.                                                                                                                                                                                                                                                                                                                                                                                                                                                                                               | r first outside 10,000<br>8,000                                                                     |                                                              |        |
| ducat<br>ivestn<br>ivestr           | tion industries and has experienced consistent growth. The Company is now looking to secure their<br>ment to scale the business.<br>ment Highlights:<br>Document management system industry revenue forecast to grow from \$7.09 billion at a 30.5                                                                                                                                                                                                                                                                                                                                                                          | r first outside 10,000<br>8,000<br>4% CAGR to 6,000                                                 |                                                              |        |
| ducat<br>ivestn<br>ivestr           | tion industries and has experienced consistent growth. The Company is now looking to secure their<br>ment to scale the business.<br>ment Highlights:<br>Document management system industry revenue forecast to grow from \$7.09 billion at a 30.5<br>\$43.14 billion in 2030                                                                                                                                                                                                                                                                                                                                               | r first outside 10,000<br>8,000<br>4% CAGR to 6,000<br>ent 4,000                                    |                                                              |        |
| ducat<br>ivestn<br>ivestr           | tion industries and has experienced consistent growth. The Company is now looking to secure their<br>ment to scale the business.<br><b>ment Highlights:</b><br>Document management system industry revenue forecast to grow from \$7.09 billion at a 30.5<br>\$43.14 billion in 2030<br>The Company has the only eSignature platform fully integrated into Microsoft Azure Governme<br>Open-API application allows for seamless integration with all major CRMs (Salesforce, HubSpo                                                                                                                                         | r first outside 10,000<br>8,000<br>4% CAGR to 6,000<br>ent 4,000<br>ot, Monday) & 2,000             |                                                              |        |
| ducat<br>ivestn<br>ivestr<br>><br>> | tion industries and has experienced consistent growth. The Company is now looking to secure their<br>ment to scale the business.<br>ment Highlights:<br>Document management system industry revenue forecast to grow from \$7.09 billion at a 30.5<br>\$43.14 billion in 2030<br>The Company has the only eSignature platform fully integrated into Microsoft Azure Governme<br>Open-API application allows for seamless integration with all major CRMs (Salesforce, HubSpo<br>ERP systems (QuickBooks, Sage, Pay.com)<br>Offers a full suite of DMS features including SMTP, form creation, dynamic folder creation, file | r first outside 10,000<br>8,000<br>4% CAGR to 6,000<br>ent 4,000<br>ot, Monday) & 2,000<br>transfer |                                                              | Year 2 |